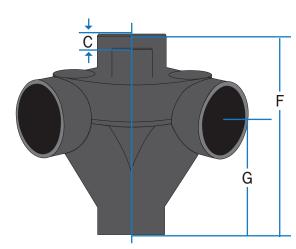

| Part No.       | C    | G    | F     | Wt. |
|----------------|------|------|-------|-----|
| 09112 With Tap | 51/4 | 73/4 | 113/4 | 22  |
| 09114 No Tap   | 5½   | 73/4 | 113/4 | 22  |
| 09116 Plain    | 5½   | 73/4 | 113/4 | 22  |